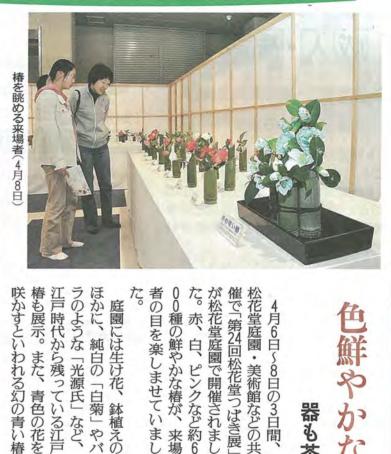

松花堂ふれあい市 あります。

型として、 家の庭先販売所、 売コーナーが開設さ 販店にインショップ ふれあい市や生産農 松花堂や流れ橋の 気軽に八幡市産 農産物直 量

化と市民交流に取り組んで

普及を通して、

地域の活性

午後7時~9時

5月3日(木·祝)~5日(土·祝)

まちを歩こう「キラキラウォーク」

開催時のさざなみ公園 (3月18日)

配布しています。ご活用く

ださい。

◆問い合わせ 障がい福祉

支援センターやまびこで

直売所等で

\*食育の日の献立 小松菜(地元産)とコー ギが地元産) ンのかつおあえ、豚汁(ネ ごはん、牛乳、鮭の塩焼、 A

(4月19日)