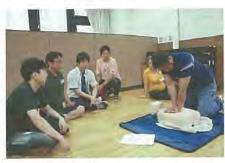

#### ▶普通救命講習会

日 時 5月26日 (土) 午前 9 時~ 正午

場 所 消防本部

対 象 16歳以上の市民

定 員 先着30人

内 容 心肺蘇生法(人工呼吸、胸 骨圧迫)、AED(自動体外式除細 動器)の取り扱い

講 師 救急救命士および消防職員 その他 テキストは当日配布。筆記 用具を持参し、実技に適した服装で 参加してください。修了後、普通救 命講習修了証を交付します。

申込み・問合せ 消防本部警備課数 急係(**②**981-0399)