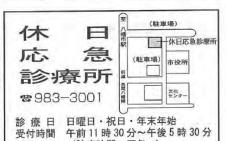

#### 小児救急医療

次の医療機関では休日・夜間に小児専門医 が当直し、小児救急患者を診察します。

- ●宇治徳洲会病院(☎0774-20-1111)月~金曜日(午後6時~翌日午前8時)
- ●田辺中央病院(曾0774-63-1111) 土曜日(午後6時~翌日午前8時) 日曜日(午前8時~翌日午前8時) 祝日(午前8時~翌日午前8時)

(診療時間 正午~) 八幡園内 73-3 (市役所北側)

診療科目 内科・小児科、歯科