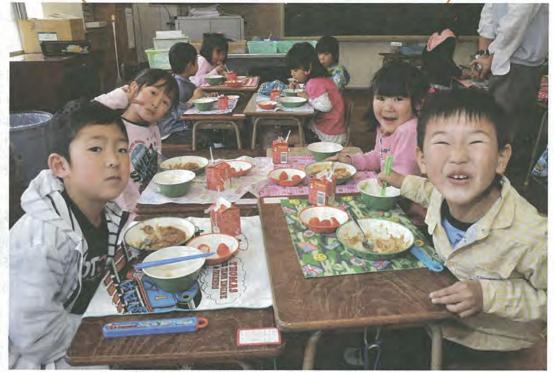

をつくります。 ください。 ◆問い合わせ (0001 - 1 夕暮れ時、散策にお越し 市観光協会

演奏などが行われます。 ステージでジャズや太鼓の また、4日には安居橋前 地産地消

ています。 費する。地産地消を推進し された農産物を八幡市で消

れた新鮮な農産物が食べら れること、農家の「顔」が っては、身近な場所で作ら 地産地消は、消費者にと

給食で

(地元産)の農産物を購入

見えるなどのメリッ るなどのメリットが 多様化し、選択でき ることや販売方法が とっても消費者ニー トがあり、生産者に ズを即座に把握でき 旬を味わうメニューを実施 できるだけ地元の食材を使 お米、みそ、野菜を使い、 日は、「食育の日」とし、 しています。また、 学校給食では、