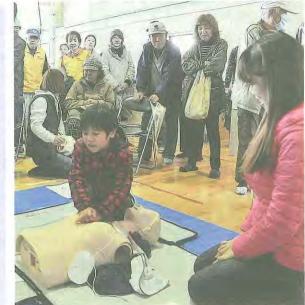

#### ▶普通救命講習 I

日 時 4月16日(日)午前9時~ 正午

場所消防本部

対 象 16歳以上の市民および市内 在勤・在学の人

定 員 30人

内 容 成人に対する心肺蘇生法 (人工呼吸、胸骨圧迫)、AED(自 動体外式除細動器)の取り扱い

講 師 救急救命士および消防職員 参加費 無料

その他 テキストは当日配布します。 筆記用具を持参し、実技に適した服 装で参加してください。修了後、普 通救命講習修了証を交付します。

申込み・問合せ 4月15日(土)までに電話で消防本部警備課救急係(会981-1849)へ