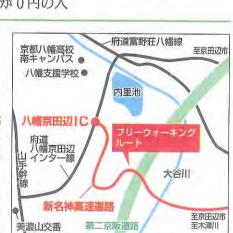

#### 新名神高速道路開通プレイベント フリーウォーキング参加者募集

新名神高速道路(城陽~八幡間) の開通(4月30日)を記念し、今だ けしか体験することができない開 通前の高速道路を歩く「フリーウ オーキング」(八幡京田辺IC~木 津川左岸まで往復5km、通り抜け は不可)を開催します。当日は、沿 線自治体の物産販売も行います。 ▽日時 4月23日(日)午前9時 30分~午後1時(小雨決行) ▽集合場所 新名神高速道路 八 幡京田辺 I C (右の地図参照)

▽応募方法 往復ハガキに代表者

の住所、氏名、昼間に連絡のつく 電話番号、同行参加者の住所、氏 名(往復ハガキ1枚につき5人ま で)を記入のうえ、〒614-8501都 市整備課へ。

▽応募期限 4月11日(火) ▽募集人数 先着3千人(定員に 達し次第応募を締め切ります) ※会場および周辺に駐車場はあ りません。徒歩、自転車または公 共交通機関をご利用のうえ、お 越しください。京阪八幡市駅など から会場までシャトルバスを運

行します。

申込方法などの詳細は市ホーム ページをご覧ください。

◆問い合わせ 都市整備課