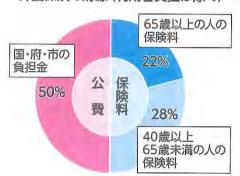

されます。

法定軽減

2割

を含みます。

■保険料算出の例

人) に該当する場合。

世帯の所得

33万円

141万円

229万円

300万円

400万円

率

重

4 1/

か年

除く。

対象

円以下の人

平成29年度国民健康保険料が決定

医療分

7.56%

25,280円

18,710円

■法定軽減対象の基準額の変更について

保険者数

保険者数

以下の場合に軽減対象になります。

※軽減を受けるには所得の申告が必要です。

54万円

平成29年度

保険料は、医療保険分、後期高齢者支援金分、介護保険 分の合計となります。平成29年度から法律等の改正により、

低所得者の負担軽減のため、下表のとおり法定軽減(均 等割・世帯平等割のみ)の基準額が変更され、対象が拡大

※世帯主と、国保加入者全員の合計所得金額が上表の金額

※被保険者数には、特定同一世帯所属者(旧国保被保険者)

4人家族で2人が介護保険2号被保険者(40歳~64歳の

法定軽減

7割

5割

2割

ただく部分(所得割)があります。

■均等割の軽減率

■所得割の軽減率

後期高齢者医療保険料は、全員に負担いただ

く定額部分(均等割)と、所得に応じて負担い

平成28年度まで、保険料の軽減措置がありま

7割(変更前は9割)

2割(変更前は5割)

賦課のもととなる所得金額(※)が58万

したが、平成29年4月分から軽減率が変更にな

※世帯の所得が低い元被扶養者は、均等割の軽

元被扶養者(制度加入の前日まで、

族の会社の健康保険などで被扶養者だった人)

※国民健康保険や国民健康保険組合の加入者は

減(9割軽減、8.5割軽減)が受けられます。

※保険料の通知は7月中旬に送付します。

3.44%

10,950円

8,110円

33万円+27万円×被 33万円+26万 5 千円

33万円+49万円×被|33万円+48万円×被

19万円

書を送付します。

6月に保険料の納付通知