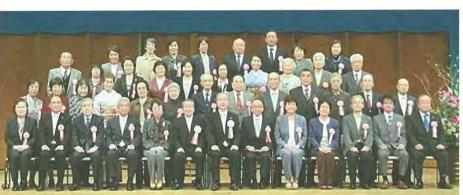

石城)、田邊勇気 (橋 (男山松里)、細見

新しい八幡市が着

ますが、 議長からの謝辞の後、市政続いて、森川信隆市議会 も輝き『住みたい、暮らし 進し、多くの人がいつまで まちづくり』をより一 るまちづくりを進めたい」 続けたい』と思える魅力あ 表彰式を行いました。 に貢献いただいた皆さんの あいさつしました。 『市民と協働した 層推

南宏一(八幡園内)

功労者

松井三郎(男山泉)、

有功

った人や団体を表彰し、賞状

市政

の発展等に功績のあ 行40周年記念式典

表彰を受ける有功者

式典後に堀口市長、森川市議会議長と記念写 真に納まる受賞者ら(文化センター大ホール)

内)、新井眞由美(西山足立)、

呂)、和田ナミ(野尻土井ノ

川口純子(欽明台中央)、

中紀子(男山笹谷)

八幡三反長)

篤志者

村治千代(内里別所)、㈱吉 央)、田中良造(岩田竹綱)、 徳永ゆき子(大阪市城東区中 山下末俊(美濃山幸水)、北 秀トラフィック(下奈良新下) 德永三郎(男山竹園)、(故)

5人と1 んです。 と記念のガラスプレートや銀 人、自治功 杯を贈りました。(有功者2 表彰を受けたのは次の皆さ 功労者46人、篤志者 (敬称略)

池田敬子(西山和気)、石野 三本橋)、島田昌彦(橋本北 田鶴子(男山金振)、可畑美原定子(男山石城)、和多田 島田和子(橋本北ノ町)、河 水井)、髙松ゆみ子(男山泉)、 井)、北村治千代(内里別所)、 幡双栗)、大隅久美子(八幡 寺戸町向畑)、奥村順一(八 幡広門)、今井興治(向日 本東刈又)、横須賀昭男 本平野山)、上野稔(八幡清 ノ町)、道上幸彦(八幡清水 喜幸(橋本興正)、山田喜義 (八幡広門)、岡本弥四郎(橋