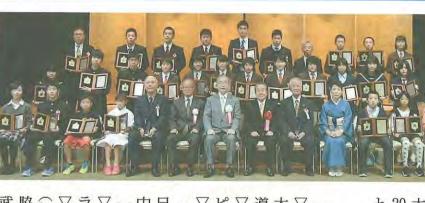

# 八幡市市制施行40周年記念式典

「八幡市市制施行40周年記念式典」で式辞を述べる堀口市長

11月1日に文化センター大ホールで市制施行40周年記 念式典を開催し、市民の皆さんをはじめ、友好都市であ るマイラン村のエジソン生家博物館代表で、発明王エジ ソンのひ孫にあたるロバート・ウィラーさん等約650人 とともに祝いました。 また、式典に先立って、10月31日には、エジソンの偉

大な功績を語り継ぎ、交流を深めていくために、エジソ ン生家博物館と「連携に関する宣言書」を締結しました。

市制施行40周年を迎え、また

八档市的基础

魅力あるまちづくりを 八幡宮本社10棟が国宝に指 記念
式典
で、 式辞として「石清水 カラ 堀口文昭市 つまでも輝き め. る」と、 実にその姿を現しつつあ 続け

り返りました。 協力によって発展を遂げて きた本市の近年の情況を振 威に備えた安心・安全のま さらに、 市民の皆さんの理解と 国や京都府をはじ 「自然災害の脅

ちづくりの対策、人口減少 ・少子高齢化に向けた対 八幡市の発信、

石城)、田邊勇気 (橋 (男山松里)、細見

新しい八幡市が着

ますが、 議長からの謝辞の後、市政続いて、森川信隆市議会 も輝き『住みたい、暮らし 進し、多くの人がいつまで まちづくり』をより一 るまちづくりを進めたい」 続けたい』と思える魅力あ 表彰式を行いました。 に貢献いただいた皆さんの あいさつしました。 『市民と協働した 層推

南宏一(八幡園内)

功労者

松井三郎(男山泉)、

有功

った人や団体を表彰し、賞状

市政

の発展等に功績のあ 行40周年記念式典

表彰を受ける有功者

式典後に堀口市長、森川市議会議長と記念写 真に納まる受賞者ら(文化センター大ホール)

内)、新井眞由美(西山足立)、

呂)、和田ナミ(野尻土井ノ

川口純子(欽明台中央)、

中紀子(男山笹谷)

八幡三反長)

篤志者

村治千代(内里別所)、㈱吉 央)、田中良造(岩田竹綱)、 徳永ゆき子(大阪市城東区中 山下末俊(美濃山幸水)、北 秀トラフィック(下奈良新下) 德永三郎(男山竹園)、(故)