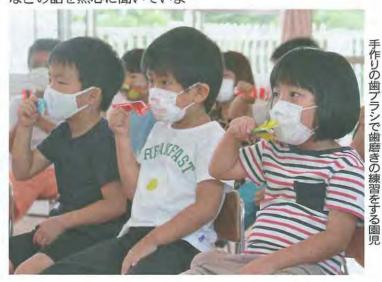

いが活動の糧になりまし くて話しやすく、人との出

んは「八幡の人は距離が近

写真家の佐々木香

に。より調査や人との関係

キで届けようと、毎年、「敬父母へ感謝の気持ちをハガ らえるようになっていまり、祖父母から返事がも 往復ハガキを使用してお 老の日」にあわせて実施。 たちを大切にしてくれる祖 この行事は、 いつも園児

気持ち「届きますように」

ちはハガキを準備。園で育てたオクラを使ったスタンプや手形を押したり、祖父母の似顔絵を書いたりしてハガキを彩り、「大好きだい」「いつもありがとう」などのメッセージを添えま した。 ると、「届きますと 背伸びをしてハガキ き、順番にポストに して園の近くの郵便 当日は4、5歳児 いしていました。 わせておいたが代表

まちの話題などを紹介しています。このページでは、市民の皆さんの 身近な話題や、広報紙についての意見を、 市民の皆さんの活躍や

# 虫歯予防シュッシュッ

わかたけ保育園 5歳児、歯磨き練習

9月1日、わかたけ保育園 の5歳児27人が、虫歯を予防 するため歯科衛生士から正し い歯の磨き方などを教わりま

市内の各園では、園児たち にいつまでも健康な歯を維持 してもらおうと、毎年、歯科 衛生士を講師に迎えて指導を 行っています。

はじめに、園児は虫歯にな らないための習慣などを勉 「食事は一口30回かむ」 「食べた後は歯磨きをする」 などの話を熱心に聞いていま

した。

例年だと普段使っている歯 ブラシで歯磨きの練習をしま すが、今回は新型コロナウイ ルスの影響からマスクをつけ たまま歯磨き指導が受けられ るよう、園児たちは折り紙や テープを使って手作りした歯 ブラシを用意。歯科衛生士か ら歯ブラシの持ち方、前歯や 奥歯、歯の裏側の磨き方を教 わると、かわいらしい歯ブラ シでしっかりと練習していま した。



# 八幡市環境市民ネット

<プロフィール> 市内で環境保全の啓発活動を行うボ ランティア団体。「令和2年度京都府 環境保全功労者表彰」を受賞。平成14 年に発足し、現在の会員数は16人。

# 今月のこの人 府環境保全功労を受賞

八幡市環境市民ネットが、「令和2年度京都府環 境保全功労者表彰」を受けられました。

「団体発足から18年。これまでの活動を評価して いただき、うれしいです」と受賞の喜びを語る原田 会長。

同団体は、府内で先駆けてグリーンカーテンの普 及活動や、環境学習として市内の公立幼稚園や保育 園で、自作の大型紙芝居や環境クイズを実施するな ど、様々な啓発活動を行っています。

「子どもたちの笑顔や環境に対する前向きな意見 が、活動の原動力です。活動する中で、継続してグ リーンカーテンづくりに取り組む人が多かったり、

エコバッグを所持する人 が増えたりと、環境への

関心が高まっていることを実感します」と話します。 「今後も環境問題は続いていきます。より多くの

環境学習の労幼稚園児に

人に八幡市環境市民ネットを知ってもらえるよう、 市民の目に触れる活動を継続していきます」と、活 動の輪を広げながら、エコ意識の普及に取り組んで いきます。

本コーナーでは、市にゆかりのある人物を紹介 していきます。自薦・他薦問わず、紹介希望者を 募集していますので、詳しくは、市ホームページを ご覧いただくか、秘書広報課へお問合せください。