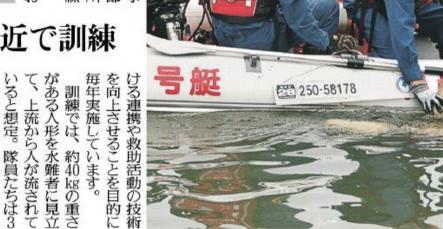

| 新生児を対象に、新生児聴覚検査に<br>かかる費用を一部助成します。                                    | 次生活保護を受給している八は、検<br>査費用が生活保護費から支給されま<br>す。                                | れまたはAABA、 OAEのい 941<br>か1回(初回検査)。<br>助成額                                                    |
| 7月12日(月)文化センター<br>午前10時~11時45分<br>午後1時~3時30分                                        | 対 象 令和3年7月1日以降に出<br>生した八幡市に住民票がある新生児<br>※受診券をお持ちであっても、令和              | ※検査時点で八幡市外に転出されて<br>いる場合は対象となりません。<br>※令和3年7月1日以前に妊娠届を<br>出された対象者には個別通知しま | ABRまたはAABR=<br>上限4,020円<br>OAE=上限1,500円<br>間保健係(含983-1115)                                  |

令和3年(2021年)7月

水難者に見立てた人形を救助する隊員たち

第696号

# 空気式救命索発射銃を発射する隊員



#### 宇治川御幸橋付近で訓練 消防本部

近づいて手際よく救出して

ってボートを走らせ、スピ 発見すると、水難者に向か

ドを落としながらそっと

救命ボートで捜索を開始。 八1組で乗り込んだ2艇の



3

でいました。 めの空気式救命索発射銃の を確認しながら訓練に励ん を想定し、救助の流れなど 隊員たちはさまざまな場合 使用方法についても確認。 いました。 にロープや浮き輪を渡すた また、遠方にいる水難者

# 丁寧に苗を植える園児たち

# 6月17日、有都こども園の 園児どろん H た。 植 え 体 験

身近な話題や、広報紙についての意見を、まちの話題などを紹介しています。 秘書広報課までお寄せください

題

# 事故防止に足元ピカッ

支援センター

高齢者の靴

に反射材

日暮れ時や夜間における高 齢者の交通事故を防止しよう と、地域包括支援センターの 職員が施設利用者らの靴に反 射材を貼り付ける活動を行っ ています。

この活動は、市内に4カ所 ある高齢者の暮らしを支援す る地域包括支援センター(ほ っとあんしんネット)、八幡 警察署、市が連携して実施。 同センター職員が高齢者宅を 訪問したり、高齢者が施設を 来訪する際に反射材を貼付し ています。

6月21日には、ほっとあん しんネット「梨の里」にデイ ケアで訪れた利用者の靴に、 センター職員が反射材を貼 付。また、啓発チラシを使っ て反射材以外の交通事故防止 対策なども説明し、利用者は 熱心に耳を傾けていました。

八幡警察署交通課の明尾晋 平課長は「夜間は反射材の着 用など目立つ工夫をして、道 路を渡るときは必ず横断歩道 を渡ってください」と話し、 高齢者の交通事故防止を訴え ていました。



明を熱心に聞き入っていまし どのように作られるのかを勉 その実がお米になるなどの説 の人に実際の苗を見せてもら おうと、地元農家の協力を得 い、いつも食べているお米が て毎年実施しています。 はじめに、園児たちは農家 苗が成長して稲になり、

ました。 食べ物の大切さを知ってもら 収穫までを通じて園